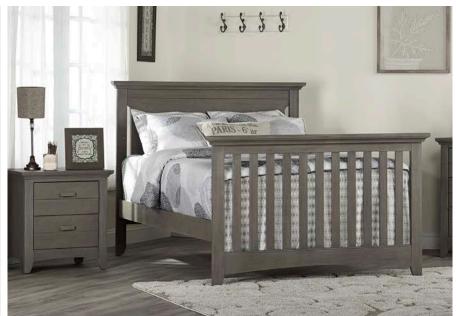

### CASTAWAY CONVERTIBLE CRIB converted to Full-Size Bed

(conversion kit sold separately)