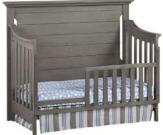

### 4 in 1 Convertible Crib

The innovative 4 in 1 design of the Castaway Convertible Crib is sturdy and easily converts the Crib to a Toddler Bed, Daybed and Full-Size Bed.

#### **CASTAWAY CONVERTIBLE CRIB**

60.5 W x 31.5 D x 50 H

6 Drawer Dresser:  $56~W \times 19~D \times 33.25~H$  Changing Topper:  $54~W \times 19~D \times 5.5~H$ 

**CHIFFEROBE:** 42 W x 19 D x 58 H

Chifferobe includes hanging bar and 2 shelves.