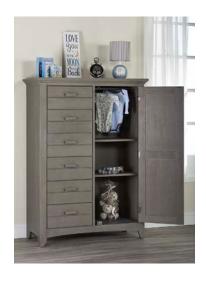

#### **CASTAWAY CONVERTIBLE CRIB**

60.5 W x 31.5 D x 50 H

6 Drawer Dresser:  $56~W \times 19~D \times 33.25~H$  Changing Topper:  $54~W \times 19~D \times 5.5~H$ 

**CHIFFEROBE:** 42 W x 19 D x 58 H

Chifferobe includes hanging bar and 2 shelves.

Full Bed Conversion Kit for 4 in 1 Convertible Crib (Sold Separately) ITEM # 20088710

Chifferobe ITEM # 20045710 42 W x 19 D x 58 H

Changing Topper (Sold Separately) ITEM # 20065710 54 W x 19 D x 5.5 H

6 Drawer Dresser ITEM # 20036710 56 W x 19 D x 33.25 H