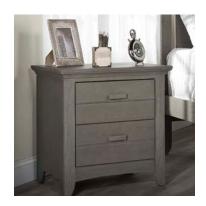

Drawer Dresser:  $56~W \times 19~D \times 33.25~H$  Changing Topper:  $54~W \times 19~D \times 5.5~H$ 

**CHIFFEROBE:** 42 W x 19 D x 58 H

Chifferobe includes hanging bar and 2 shelves.

### CASTAWAY CONVERTIBLE CRIB converted to Full-Size Bed

(conversion kit sold separately)





# Castaway





4 in 1 Convertible Crib

Castaway 4 in 1 Convertible Crib ITEM # 20011710 60.50 W x 31.50 D x 50 H



**Toddler Bed** (with purchase of Guard Rail)







Guard Rail (Sold Separately) ITEM # 20095710 54.75 W x 1 D x 23.5 H





Full Bed Conversion Kit for 4 in 1 Convertible Crib (Sold Separately) ITEM # 20088710





Chifferobe ITEM # 20045710 42 W x 19 D x 58 H





Changing Topper (Sold Separately) ITEM # 20065710 54 W x 19 D x 5.5 H



6 Drawer Dresser ITEM # 20036710 56 W x 19 D x 33.25 H





Nightstand ITEM # 20022710 26 W x 19 D x 26.25 H