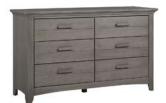

#### **CASTAWAY CONVERTIBLE CRIB**

60.5 W x 31.5 D x 50 H

6 Drawer Dresser:  $56~W \times 19~D \times 33.25~H$  Changing Topper:  $54~W \times 19~D \times 5.5~H$ 

**CHIFFEROBE:** 42 W x 19 D x 58 H

Chifferobe includes hanging bar and 2 shelves.

Full Bed Conversion Kit for 4 in 1 Convertible Crib (Sold Separately) ITEM # 20088710

Chifferobe ITEM # 20045710 42 W x 19 D x 58 H

Changing Topper (Sold Separately) ITEM # 20065710 54 W x 19 D x 5.5 H

6 Drawer Dresser ITEM # 20036710 56 W x 19 D x 33.25 H