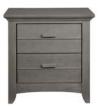

rawer Dresser:  $56~W \times 19~D \times 33.25~H$  Changing Topper:  $54~W \times 19~D \times 5.5~H$ 

**CHIFFEROBE:** 42 W x 19 D x 58 H

Chifferobe includes hanging bar and 2 shelves.

### CASTAWAY CONVERTIBLE CRIB converted to Full-Size Bed

(conversion kit sold separately)





# Castaway





4 in 1 Convertible Crib

Castaway 4 in 1 Convertible Crib ITEM # 20011710 60.50 W x 31.50 D x 50 H



**Toddler Bed** (with purchase of Guard Rail)







Guard Rail (Sold Separately) ITEM # 20095710 54.75 W x 1 D x 23.5 H





Full Bed Conversion Kit for 4 in 1 Convertible Crib (Sold Separately) ITEM # 20088710





Chifferobe ITEM # 20045710 42 W x 19 D x 58 H





Changing Topper (Sold Separately) ITEM # 20065710 54 W x 19 D x 5.5 H



6 Drawer Dresser ITEM # 20036710 56 W x 19 D x 33.25 H





Nightstand ITEM # 20022710 26 W x 19 D x 26.25 H