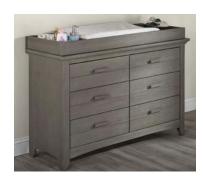

#### **CASTAWAY CONVERTIBLE CRIB**

60.5 W x 31.5 D x 50 H

6 Drawer Dresser:  $56~W \times 19~D \times 33.25~H$  Changing Topper:  $54~W \times 19~D \times 5.5~H$ 

**CHIFFEROBE:** 42 W x 19 D x 58 H

Chifferobe includes hanging bar and 2 shelves.

Full Bed Conversion Kit for 4 in 1 Convertible Crib (Sold Separately) ITEM # 20088710

Chifferobe ITEM # 20045710 42 W x 19 D x 58 H

Changing Topper (Sold Separately) ITEM # 20065710 54 W x 19 D x 5.5 H

6 Drawer Dresser ITEM # 20036710 56 W x 19 D x 33.25 H