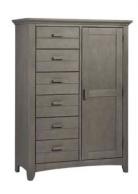

#### **CASTAWAY CONVERTIBLE CRIB**

60.5 W x 31.5 D x 50 H

6 Drawer Dresser:  $56~W \times 19~D \times 33.25~H$  Changing Topper:  $54~W \times 19~D \times 5.5~H$ 

**CHIFFEROBE:** 42 W x 19 D x 58 H

Chifferobe includes hanging bar and 2 shelves.

Full Bed Conversion Kit for 4 in 1 Convertible Crib (Sold Separately) ITEM # 20088710

Chifferobe ITEM # 20045710 42 W x 19 D x 58 H

Changing Topper (Sold Separately) ITEM # 20065710 54 W x 19 D x 5.5 H

6 Drawer Dresser ITEM # 20036710 56 W x 19 D x 33.25 H