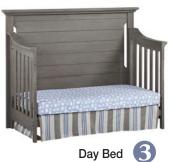

### 4 in 1 Convertible Crib

The innovative 4 in 1 design of the Castaway Convertible Crib is sturdy and easily converts the Crib to a Toddler Bed, Daybed and Full-Size Bed.

# Castaway

4 in 1 Convertible Crib

Castaway 4 in 1 Convertible Crib ITEM # 20011710 60.50 W x 31.50 D x 50 H

**Toddler Bed** (with purchase of Guard Rail)

Guard Rail (Sold Separately) ITEM # 20095710 54.75 W x 1 D x 23.5 H