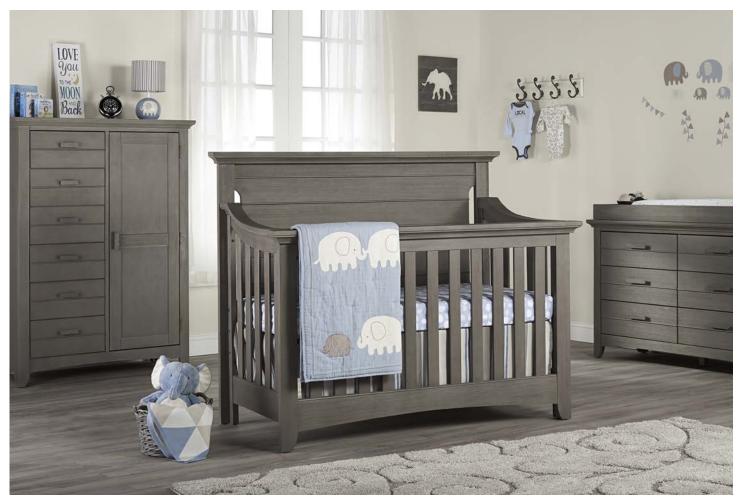

### 4 in 1 Convertible Crib

The innovative 4 in 1 design of the Castaway Convertible Crib is sturdy and easily converts the Crib to a Toddler Bed, Daybed and Full-Size Bed.

#### **CASTAWAY CONVERTIBLE CRIB**

60.5 W x 31.5 D x 50 H

6 Drawer Dresser:  $56~W \times 19~D \times 33.25~H$  Changing Topper:  $54~W \times 19~D \times 5.5~H$ 

**CHIFFEROBE:** 42 W x 19 D x 58 H

Chifferobe includes hanging bar and 2 shelves.