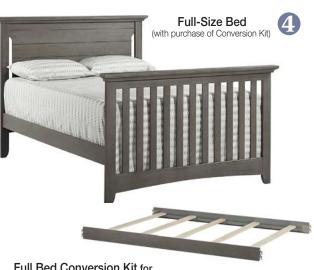

### CASTAWAY CONVERTIBLE CRIB converted to Full-Size Bed

(conversion kit sold separately)

Full Bed Conversion Kit for 4 in 1 Convertible Crib (Sold Separately) ITEM # 20088710

Chifferobe ITEM # 20045710 42 W x 19 D x 58 H

Changing Topper (Sold Separately) ITEM # 20065710 54 W x 19 D x 5.5 H

6 Drawer Dresser ITEM # 20036710 56 W x 19 D x 33.25 H